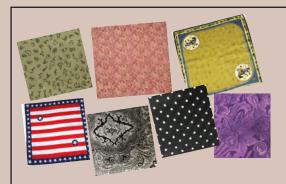

#### □ FANCY SILK WILD RAGS \$34 each

35x35". Circle choice(s): Patriot, Brands Sage, Calico Pink Paisley, White Polka Dots on black, red, blue or green.

#### □ EXTRA FANCY SILK WILD RAGS \$44 each

35x35". Circle choice(s): Texas Bronc, Purple Jacquard, Paisley in black/red, black/silver or chocolate/green.

■ WILD RAG SCARF SLIDE Sterling silver. Hand engraved by Nevada cowboy Pete Schuler. 1-3/4" diameter \$120

### □ SILK WILD RAG SCARVES \$30 each

35x35". Circle color(s): Royal Blue, Black, Deep Lavender, Fuchsia, Turquoise, Charcoal, Red, Teal, Chocolate, Bronze, Maroon and Forest Green.