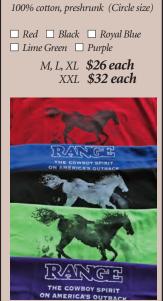

SHORT-SLEEVED LATIN T'S (Circle size) Safari Green Light Denim M, L, XL **\$26 each** 

XXL **\$31 each** 

RANGE T-SHIRTS

Made in U.S.A. Heavyweight,

WINTER 2024/2025 • RANGE MAGAZINE • 29