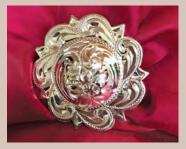

#### □ EXTRA FANCY SILK WILD RAGS \$44 each

35x35". Circle choice(s): Texas Bronc, Purple Jacquard, Paisley in black/red, black/silver or chocolate/green.

■ WILD RAG SCARF SLIDE Sterling silver. Hand engraved by Nevada cowboy Pete Schuler. 1-3/4" diameter \$120