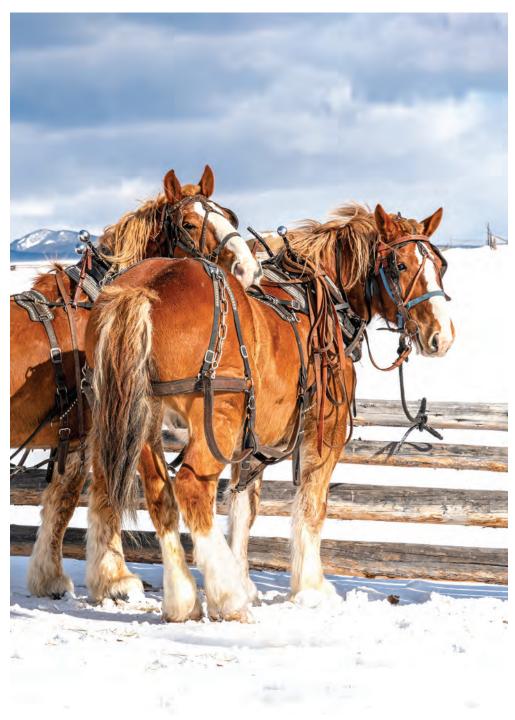

## PORTRAIT OF THE WEST Big Buddies

Words & photo © Cynthia Baldauf.

atiently waiting to go back to the barn and have their harnesses removed, these two had spent the day as the lead team of a four-horse hitch. After many hours of pulling heavy sleds full of hay to feed the cattle, they had barely broken a sweat.

Lonnie (left) and Dan originally came from one of the top teamsters in southwestern Montana. After many years, their home ranch was no longer using horses to feed in winter, so they were moved to the Bacon ranch in Fishtrap, Montana. Over the years they developed quite a kinship, so it was decided they would remain a pair.