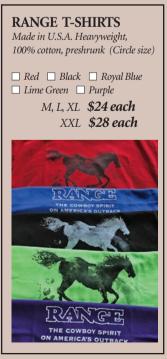

SHORT-SLEEVED LATIN T'S (Circle size) Safari Green Light Denim

> M, L, XL **\$26 each** XXL **\$31 each**