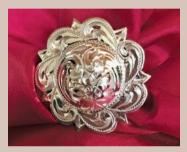

#### □ EXTRA FANCY SILK WILD RAGS \$42 each

35x35". Circle choice(s): Texas Bronc, Purple Jacquard, Paisley in black/red, black/silver or chocolate/green.

■ WILD RAG SCARF SLIDE Sterling silver. Hand engraved by Nevada cowboy Pete Schuler. 1-3/4" diameter \$120