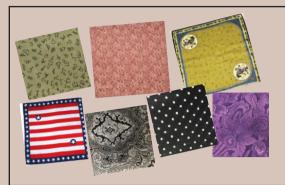

#### □ FANCY SILK WILD RAGS \$32 each

35x35". Circle choice(s): Patriot, Brands Sage, Calico Pink Paisley, White Polka Dots on black, red, blue or green.

#### □ EXTRA FANCY SILK WILD RAGS \$42 each

35x35". Circle choice(s): Texas Bronc, Purple Jacquard, Paisley in black/red, black/silver or chocolate/green.

■ WILD RAG SCARF SLIDE Sterling silver. Hand engraved by Nevada cowboy Pete Schuler. 1-3/4" diameter \$120

### □ SILK WILD RAG SCARVES \$28 each

35x35". Circle color(s): Royal Blue, Black, Deep Lavender, Fuchsia, Turquoise, Charcoal, Red, Teal, Chocolate, Bronze, Maroon and Forest Green.