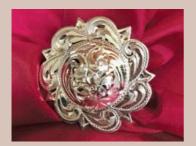

### ■ WILD RAG SCARF SLIDE

Sterling silver. Hand engraved by Nevada cowboy Pete Schuler.

1-3/4" diameter \$95

Scarf colors: www.rangemagazine.com