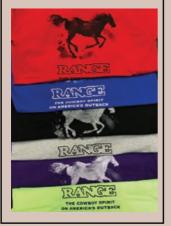

### RANGE T-SHIRTS

Made in U.S.A. Heavyweight, 100% cotton, preshrunk

- ☐ Red ☐ Black ☐ Royal Blue
- ☐ Lime Green ☐ Purple ☐ Gray

M, L, XL **\$20 each** XXL **\$24 each** 