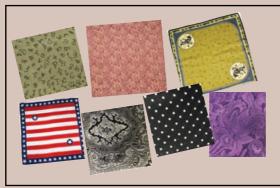

# ☐ FANCY SILK WILD RAGS \$29 each!

35x35". Circle choice(s): Patriot, Brands Sage, Calico Pink Paisley, White Polka Dots on black, red, blue or green.

## ■ EXTRA FANCY SILK WILD RAGS \$35 each!

35x35". Circle choice(s): Texas Bronc, Purple Jacquard, Paisley in black/red, black/silver or chocolate/green.

# ☐ SILK WILD RAG SCARVES \$24 each!

35x35". Circle color(s): Royal Blue, Black, Deep Lavender, Fuchsia, Turquoise, Charcoal, Red, Teal, Chocolate, Bronze, Maroon and Forest Green.