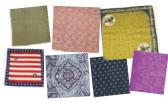

Scarf colors: www.rangemagazine.com

#### ☐ SILK WILD RAG SCARVES \$24 each

35"x35". Circle color(s): Turquoise, Red, Black, Royal Blue, Teal, Fuchsia, Deep Lavender, Bronze, Maroon, Charcoal, Chocolate, Forest Green.

## ☐ FANCY SILK WILD RAGS \$29 each

35"x35". Circle choice(s): Patriot, Brands Sage, Calico Pink Paisley. White polka dots on Black, Red, Blue or Green.

#### $\square$ EXTRA FANCY SILK WILD RAGS \$39 each

35"x35". Circle choice(s): Paisley in black/red, black/silver and chocolate/green. Purple Jacquard. Texas Bronc.

☐ WILD RAG SCARF SLIDE

Sterling silver. Hand engraved by Nevada cowboy Pete Schuler. 1-3/4" diameter, \$95