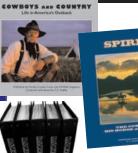

☐ "COWBOYS & COUNTRY" 8"x8". 112 pages. Hardback. "A glorious little book." RARE! \$80

"LORD OF THE RANGE" TRILOGY

- ☐ All three hardbacks, \$150 "Romance & Reality of Ranching" (rare) \$100
- "Portrait of the West" (rare) \$50
  - "Spirit: Cowboys, Horses, Earth & Sky" (rare) \$50