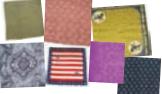

#### SILK WILD RAG SCARVES \$19 each

35"x35". Please circle color(s): Turquoise, Red, Black, Royal Blue, Teal, Deep Lavender, Fuchsia, Bronze, Maroon, Charcoal, Chocolate, Forest Green.

## □ FANCY SILK WILD RAGS \$25 each

35"x35". Circle choice(s): Patriot, Brands Sage, Calico Pink Paisley. NEW! White polka dots on Black, Red, Blue or Green.

#### **EXTRA FANCY SILK** WILD RAGS \$39 each 35"x35". Circle choice(s): Paisley in black/red, black/silver and

chocolate/green. Purple jacquard. Texas Bronc.

Scarf colors: www.rangemagazine.com