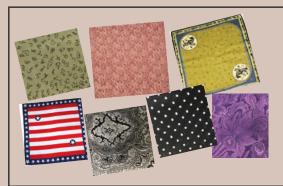

# □ FANCY SILK WILD RAGS \$32 each

35x35". Circle choice(s): Patriot, Brands Sage, Calico Pink Paisley, White Polka Dots on black, red, blue or green.

#### ☐ EXTRA FANCY SILK WILD RAGS \$42 each

35x35". Circle choice(s): Texas Bronc, Purple Jacquard, Paisley in black/red, black/silver or chocolate/green.

### □ SILK WILD RAG SCARVES \$28 each

35x35". Circle color(s): Royal Blue, Black, Deep Lavender, Fuchsia, Turquoise, Charcoal, Red, Teal, Chocolate, Bronze, Maroon and Forest Green.