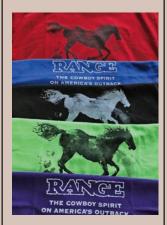

#### RANGE T-SHIRTS

Made in U.S.A. Heavyweight, 100% cotton, preshrunk (Circle size)

- ☐ Red ☐ Black ☐ Royal Blue ☐ Lime Green ☐ Purple
  - M, L, XL **\$26 each** XXL **\$32 each**