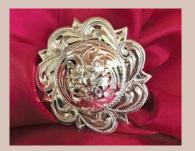

### ■ WILD RAG SCARF SLIDE

Sterling silver. Hand engraved by Nevada cowboy Pete Schuler.

1-3/4" diameter \$120