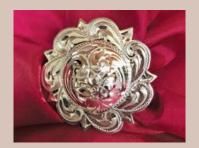

#### ☐ WILD RAG SCARF SLIDE

Sterling silver. Hand engraved by Nevada cowboy Pete Schuler.

1-3/4" diameter \$95

Scarf colors: www.rangemagazine.com