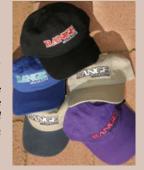

### HEAD-HUGGER CAPS

with embroidered RANGE logo.

- ☐ Khaki ☐ Purple
- ☐ Black ☐ Royal Blue ☐ Khaki/Navy bill

\$18 each