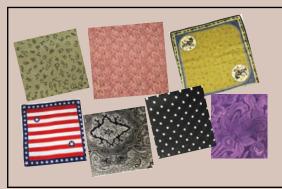

#### ☐ FANCY SILK WILD RAGS \$29 each!

35x35". Circle choice(s): Patriot, Brands Sage, Calico Pink Paisley, White Polka Dots on black, red, blue or green.

### ☐ EXTRA FANCY SILK WILD RAGS \$35 each!

35x35". Circle choice(s): Texas Bronc, Purple Jacquard, Paisley in black/red, black/silver or chocolate/green.

### ☐ SILK WILD RAG SCARVES \$24 each!

35x35". Circle color(s): Royal Blue, Black, Deep Lavender, Fuchsia, Turquoise, Charcoal, Red, Teal, Chocolate, Bronze, Maroon and Forest Green.