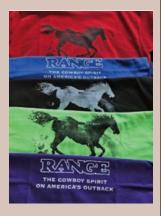

### RANGE T-SHIRTS

Made in U.S.A. Heavyweight, 100% cotton, preshrunk

☐ Red ☐ Royal Blue ☐ Black ☐ Lime Green ☐ Purple

> M, L, XL **\$20** each XXL \$24 each