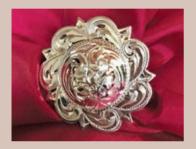

#### ☐ WILD RAG SCARF SLIDE

Sterling silver. Hand engraved by Nevada cowboy Pete Schuler.

1-3/4" diameter \$95