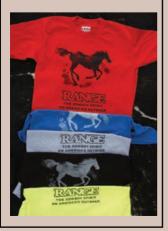

#### RANGE T-SHIRTS

Made in U.S.A. Heavyweight, 100% cotton, preshrunk

- ☐ Red ☐ Black ☐ Royal Blue
- ☐ Lime Green ☐ Purple ☐ Gray

M, L, XL **\$20 each** XXL **\$24 each** 