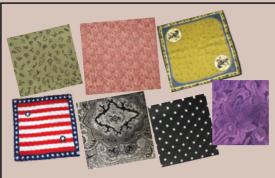

## ☐ FANCY SILK WILD RAGS \$29 each!

35x35". Circle choice(s): Patriot, Brands Sage, Calico Pink Paisley, White Polka Dots on black, red, blue or green.

## ☐ EXTRA FANCY SILK WILD RAGS \$35 each!

35x35". Circle choice(s): Texas Bronc, Purple Jacquard, Paisley in black/red, black/silver or chocolate/green.

#### ☐ SILK WILD RAG SCARVES \$24 each!

35x.35". Circle color(s): Royal Blue, Black, Deep Lavender, Fuchsia, Turquoise, Charcoal, Red, Teal, Chocolate, Bronze, Maroon and Forest Green.