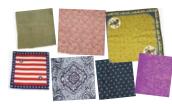

## ☐ SILK WILD RAG SCARVES \$24 each

35"x35". Circle color(s): Turquoise, Red, Black, Royal Blue, Teal, Fuchsia, Deep Lavender, Bronze, Maroon, Charcoal, Chocolate, Forest Green.

#### ☐ FANCY SILK WILD RAGS \$29 each

35"x35". Circle choice(s): Patriot, Brands Sage, Calico Pink Paisley. White polka dots on Black, Red, Blue or Green.

# ☐ EXTRA FANCY SILK WILD RAGS \$39 each

*35"x35". Circle choice(s):* Paisley in black/red, black/silver and chocolate/green. Purple Jacquard. Texas Bronc.

☐ WILD RAG SCARF SLIDE

Sterling silver. Hand engraved by Nevada cowboy Pete Schuler. 1-3/4" diameter. \$95