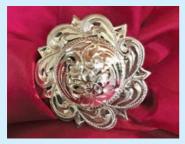

#### □ EXTRA FANCY SILK WILD RAGS *\$42 each*

35x35". Circle choice(s): Texas Bronc, Purple Jacquard, Paisley in black/red, black/silver or chocolate/green.

□ WILD RAG SCARF SLIDE Sterling silver. Hand engraved by Nevada cowboy Pete Schuler. 1-3/4" diameter **\$120** 