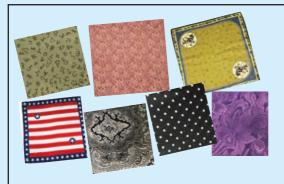

#### □ FANCY SILK WILD RAGS \$32 each

35x35". Circle choice(s): Patriot, Brands Sage, Calico Pink Paisley, White Polka Dots on black, red, blue or green.

#### □ EXTRA FANCY SILK WILD RAGS *\$42 each*

35x35". Circle choice(s): Texas Bronc, Purple Jacquard, Paisley in black/red, black/silver or chocolate/green.

□ WILD RAG SCARF SLIDE Sterling silver. Hand engraved by Nevada cowboy Pete Schuler. 1-3/4" diameter **\$120** 

### □ SILK WILD RAG SCARVES \$28 each

35x35". Circle color(s): Royal Blue, Black, Deep Lavender, Fuchsia, Turquoise, Charcoal, Red, Teal, Chocolate, Bronze, Maroon and Forest Green.