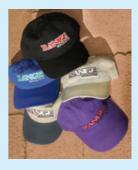

HEAD-HUGGER CAPS with embroidered RANGE logo. Adjustable. Khaki Purple Black Royal Blue Khaki/Navy bill

SHORT-SLEEVED LATIN T'S (Circle size) Safari Green Light Denim

> M, L, XL **\$26 each** XXL **\$31 each**