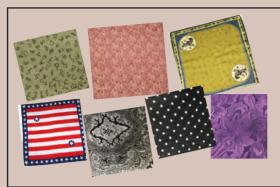

### ☐ FANCY SILK WILD RAGS \$34 each

35x35". Circle choice(s): Patriot, Brands Sage, Calico Pink Paisley, White Polka Dots on black, red, blue or green.

## ☐ EXTRA FANCY SILK WILD RAGS \$44 each

35x35". Circle choice(s): Texas Bronc, Purple Jacquard, Paisley in black/red, black/silver or chocolate/green.

## □ SILK WILD RAG SCARVES \$30 each

35x35". Circle color(s): Royal Blue, Black, Deep Lavender, Fuchsia, Turquoise, Charcoal, Red, Teal, Chocolate, Bronze, Maroon and Forest Green.