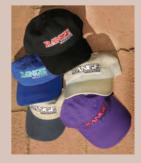

### **HEAD-HUGGER CAPS**

with embroidered RANGE logo. Adjustable.

- ☐ Khaki ☐ Purple
- ☐ Black ☐ Royal Blue ☐ Khaki/Navy bill

\$25 each