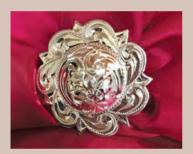

#### □ WILD RAG SCARF SLIDE

Sterling silver. Hand engraved by Nevada cowboy Pete Schuler.

1-3/4" diameter \$120