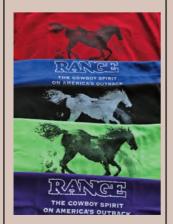

### **RANGE T-SHIRTS**

Made in U.S.A. Heavyweight, 100% cotton, preshrunk (Circle size)

- ☐ Red ☐ Black ☐ Royal Blue ☐ Lime Green ☐ Purple
  - M, L, XL **\$26 each** XXL **\$32 each**