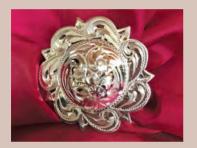

#### ☐ WILD RAG SCARF SLIDE

Sterling silver. Hand engraved by Nevada cowboy Pete Schuler.

1-3/4" diameter \$95

Scarf colors: www.rangemagazine.com