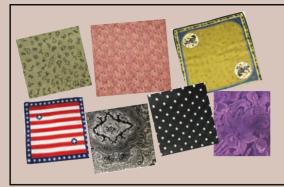

## ☐ FANCY SILK WILD RAGS \$29 each!

35x35". Circle choice(s): Patriot, Brands Sage, Calico Pink Paisley, White Polka Dots on black, red, blue or green.

## ☐ EXTRA FANCY SILK WILD RAGS \$35 each!

35x35". Circle choice(s): Texas Bronc, Purple Jacquard, Paisley in black/red, black/silver or chocolate/green.

## ☐ SILK WILD RAG SCARVES \$24 each!

35x35". Circle color(s): Royal Blue, Black, Deep Lavender, Fuchsia, Turquoise, Charcoal, Red, Teal, Chocolate, Bronze, Maroon and Forest Green.