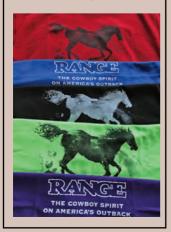

#### **RANGE T-SHIRTS**

Made in U.S.A. Heavyweight, 100% cotton, preshrunk

- ☐ Red ☐ Black ☐ Royal Blue ☐ Lime Green ☐ Purple
  - *M*, *L*, *XL* **\$20 each** *XXL* **\$24 each**