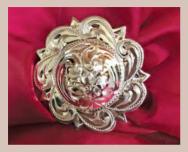

□ WILD RAG SCARF SLIDE Sterling silver. Hand engraved by Nevada cowboy Pete Schuler. 1-3/4" diameter \$120