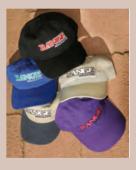

HEAD-HUGGER CAPS with embroidered RANGE logo. Adjustable. Khaki Purple Black Royal Blue Khaki/Navy bill \$21 each

SHORT-SLEEVED LATIN T'S (Circle size) □ Safari Green □ Light Denim M, L, XL \$26 each

XXL **\$31 each** 