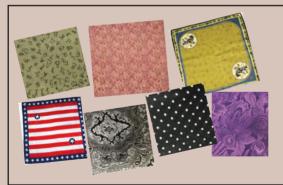

## □ FANCY SILK WILD RAGS \$32 each

35x35". Circle choice(s): Patriot, Brands Sage, Calico Pink Paisley, White Polka Dots on black, red, blue or green.

**EXTRA FANCY SILK** WILD RAGS \$42 each 35x35". Circle choice(s): Texas Bronc, Purple Jacquard, Paisley in black/red, black/silver or chocolate/green.

## □ SILK WILD RAG SCARVES \$28 each

35x35". Circle color(s): Royal Blue, Black, Deep Lavender, Fuchsia, Turquoise, Charcoal, Red, Teal, Chocolate, Bronze, Maroon and Forest Green.